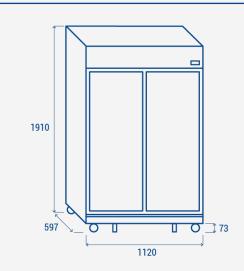

### **TECHNICAL SPECIFICATIONS**

| Capacity                         | 805 L          |
|----------------------------------|----------------|
| Temperature                      | M2 (-1°C~+7°C) |
| Consumption                      | 3.5 kWh/24h    |
| Rated Power                      | 450W           |
| Noise level                      | 58 dB(A)       |
| Net Weight                       | 130.00 Kg      |
| Gross Weight                     | 140.00 Kg      |
| External Dimensions (WxDxH mm)   | 1120x597x1983  |
| Internal Dimensions (WxDxH mm)   | 1030x480x1805  |
| Packaging dimensions (WxDxH mm)  | 1175x650x2020  |
| Loading quantities 20'/40'/40'HQ | 18/30/30       |

# **PRODUCT DIMENSIONS**