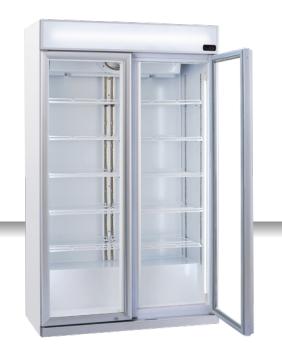

# **DRINKS | Drink Cabinets**

DRINK COOLER ▶ DC LINE ▶ HINGED DOORS ▶ WHITE

# **GENERAL FEATURES**

| 1050 Lt. Total view drink cooler with advertising panel | • |
|---------------------------------------------------------|---|
| White coated steel for internal and external side       | • |
| Ventilated Cooling                                      | • |
| Automatic compressor cycle defrost                      | • |
| Foaming Agent Cyclopentane (45mm per side)              | • |
| Digital Thermostat                                      | • |
| Removable Gasket                                        | • |
| Independent switch for internal light and canopy        | • |
| Toughened safety glass                                  | • |
| Anti-condensation double layer glass                    | • |
| Self closing door and lock fitted as a standard         | • |
| Adjustable shelves: 10 Pcs                              | • |
| N.4 Wheels for easy positioning + N.2 feet anti-tilted  | • |
| Energy efficiency class: B                              | • |