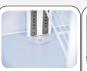

| • |

### **TECHNICAL SPECIFICATIONS**

| Capacity                         | 805 L          |
|----------------------------------|----------------|
| Temperature                      | M2 (-1°C~+7°C) |
| Consumption                      | 3.5 kWh/24h    |
| Rated Power                      | 450W           |
| Noise level                      | 58 dB(A)       |
| Net Weight                       | 130.00 Kg      |
| Gross Weight                     | 140.00 Kg      |
| External Dimensions (WxDxH mm)   | 1120x597x1983  |
| Internal Dimensions (WxDxH mm)   | 1030x480x1805  |
| Packaging dimensions (WxDxH mm)  | 1175x650x2020  |
| Loading quantities 20'/40'/40'HQ | 18/30/30       |

#### **CERTIFICATION**

(€ **©** 



RoHS

# DC 1050C























# **DETAILS**







Ventilated unit





# **PRODUCT DIMENSIONS**